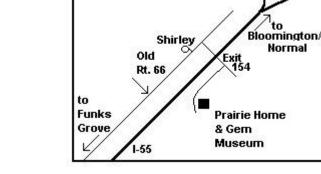

## From Bloomington/Normal (North) From Springfield (South) 1. Take I-55 south towards Springfield 1. Take I-55 north toward 2. Exit at Shirley Bloomington/Normal 3. Turn left at the top of the off-ramp (away 2. Exit at Shirley 3. Turn right at the top of the off-ramp from Old Route 66) 4. Cross the Interstate (away from Old Route 66) 5. Turn right at the Funks G sign onto the 4. Turn right at the Funks G sign onto the frontage road frontage road 6. Travel about 1.5 miles to the Prairie 5. Travel about 1.5 miles to the Prairie Home's drive. Home's drive 7. The entrance will be on the left. 6. The entrance will be on the left.

Both museums are open to the public Tuesday through Saturday from 9 AM to 4 PM, March through December.

Guided tours are provided.

Directions to

Funk Prairie Home

& Gem Museum

Tours range in size from individuals to groups of 50.